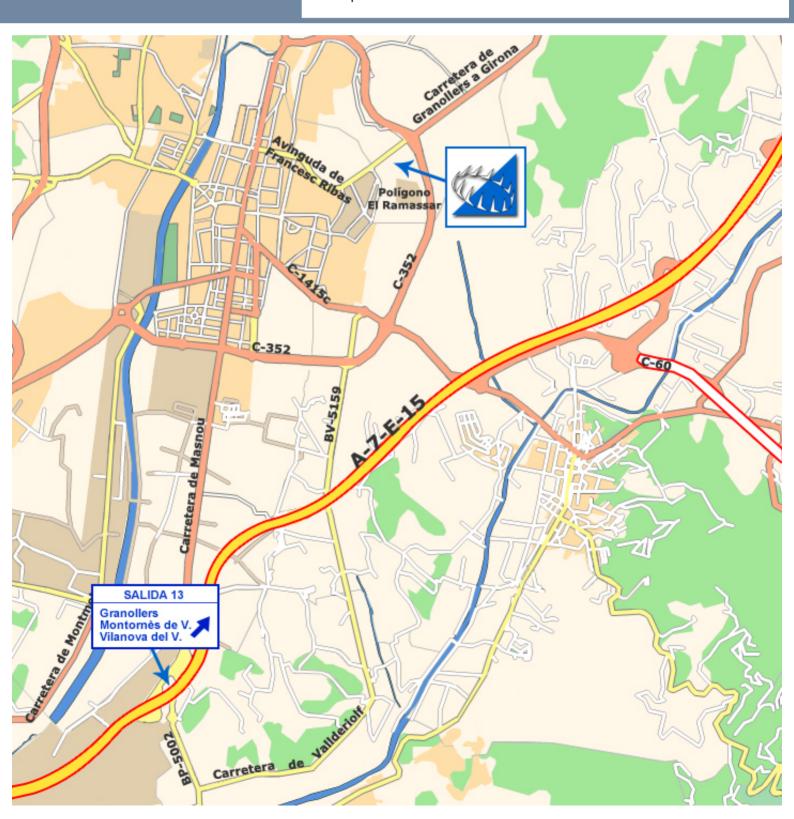

CIMSA Ingenieria de Sistemas SA Valles, s/n - Pol. "El Ramassar" 08520 Las Franquesas (Barcelona) Phone: +34 938 617 040 Fax: +34 938 617 041 e-mail: marketing@cimsa.com Directions by Road (heading North on AP-7 / A-7/ E-15)

- Exit A-7/ E-15 at Junction 13 for GRANOLLERS / MONTORNES / VILANOVA.
- At Junction, exit 1<sup>St</sup> road on your right to VILANOVA / MONTORNES / EL MASNOU.
- On roundabout enter 6'oclock exit 12 o'clock to VILANOVA / EL MASNOU (BP-5002).
- Take 1<sup>st</sup> road on the left to VALLDORIOLF (BV-5159).
- On roundabout enter from 6 o'clock and exit 3 o'clock to MATARO (C-60) / CARDEDEU / LES FRANQUESES (C-352).
- \* Exit C-352 at Junction for CARDEDEU / GRANOLLERS EST (C-251).
- On roundabout take 3<sup>rd</sup> exit to GRANOLLERS NORD / LES FRANQUESES / HOSPITAL (C-251).
- Drive 300 meters before stop at centre line in front of McDonalds Restaurant. Get off roundabout on 3<sup>rd</sup> exit to enter P.I. El Ramassar Sud. (Note leaving Viena Restaurant on your right).
- Take 1st street on your left to C/Osona.
- Take 1st street on your left to C/Valles. CIMSA Ingenieria de Sistemas SA is 200 meters on the right.