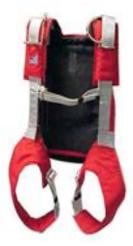

# Tango

#### FAA TSO C23d and EASA ETSO C23d Certified.

Manufactured in Cordura 1000 Ds in (7) seven different sizes for every canopy size, the TANGO assures the safety and comfort to enjoy skydiving. The reserve container is lined inside in order to avoid the resin to be in contact with the pilot chute and the reserve deployment bag.

### Standard configuration:

- Stainless Steel 3-Ring system
- 1-Pin Main & Reserve Container
- TY-8 Standard or TY-17 Main Risers
- Riser Dive Loops (Mini Risers)
- Molar Reserve Bag
- Reserve Ripcord Handle or Soft Pillow
- Plastic Handle Pilot Chute
- BOC Deployment
- Riser Cover without Velcro
- Main & Reserve Toggles
- Kill-Line Collapsible Pilot Chute Optional
- High Density Leg Pads
- RSL & CYPRES Ready