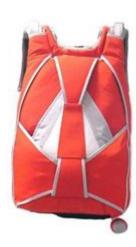

# Tango

#### FAA TSO C23d and EASA ETSO C23d Certified.

Manufactured in Cordura 1000 Ds in (7) seven different sizes for every canopy size, the TANGO assures the safety and comfort to enjoy skydiving. The reserve container is lined inside in order to avoid the resin to be in contact with the pilot chute and the reserve deployment bag.

### Standard configuration:

- Stainless Steel 3-Ring system
- 1-Pin Main & Reserve Container
- TY-8 Standard or TY-17 Main Risers
- Riser Dive Loops (Mini Risers)
- Molar Reserve Bag
- Reserve Ripcord Handle or Soft Pillow
- Plastic Handle Pilot Chute
- BOC Deployment
- Riser Cover without Velcro
- Main & Reserve Toggles
- Kill-Line Collapsible Pilot Chute Optional
- High Density Leg Pads
- RSL & CYPRES Ready